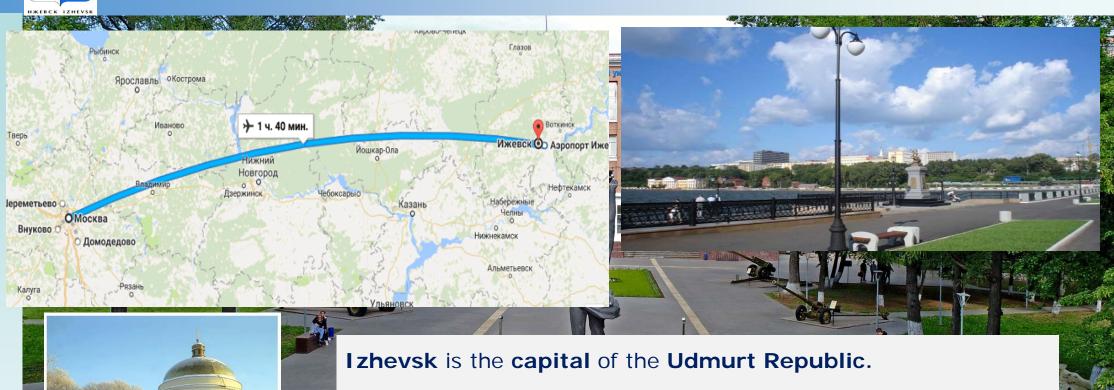

## Izhevsk

Its population is about 650 thousand people.

The distance between Izhevsk and Moscow is 1129 km.