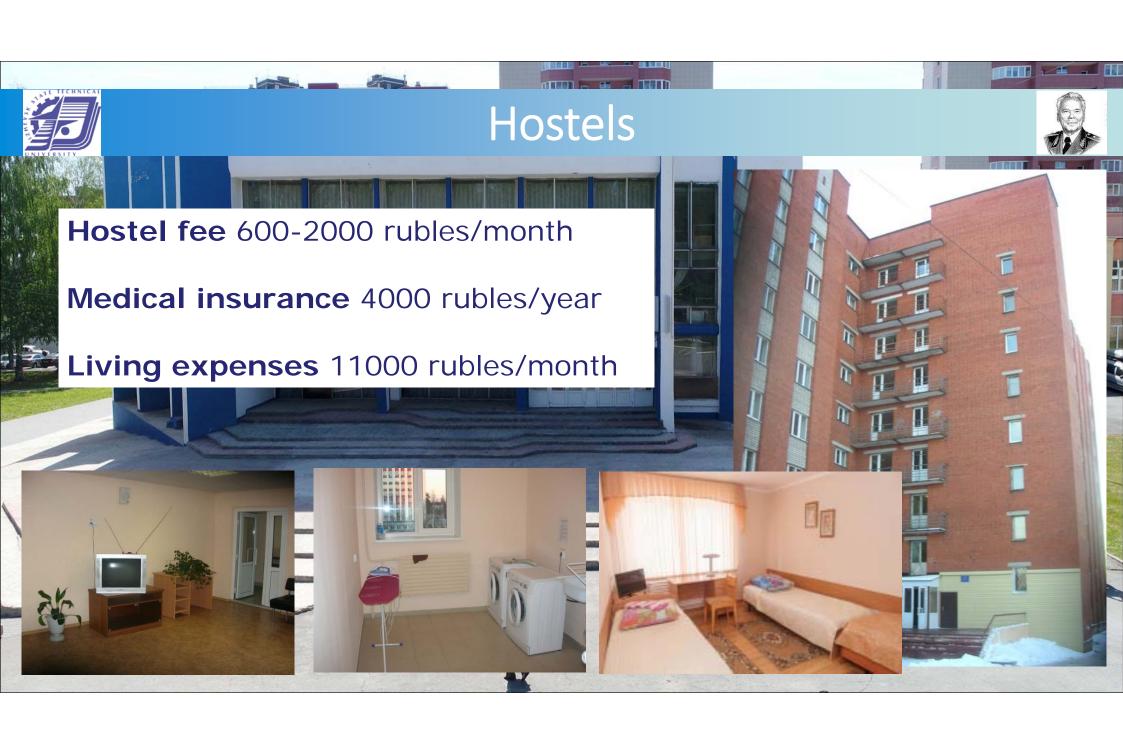

re are **5 cities** and **25 regions** in the republic. The climate is temperate continental with an average temperature in January **-15...-20 °C** and **+18...+20 °C** in July.





## Izhevsk



Its population is about 650 thousand people.

The distance between Izhevsk and Moscow is 1129 km.











# Educational programs (in Russian)









# Educational programs (in English)









## University campus













# Cooperation with industry



Kalashnikov Tech is a guarantee of quality education and employment, availability of professional training

#### **UNIVERSITY'S INDUSTRIAL PARTNERS:**

- Kalashnikov Group
- JSC "Izhevsk Mechanical Plant"
- JSC "Izhevsk Radio Plant"
- PJSC "Izhstal"
- JSC "Izhevsk Electromechanical Plant "Kupol"
- LLC "LADA Izhevsk Automotive Plant"







# Orientation program





Association of international students

име