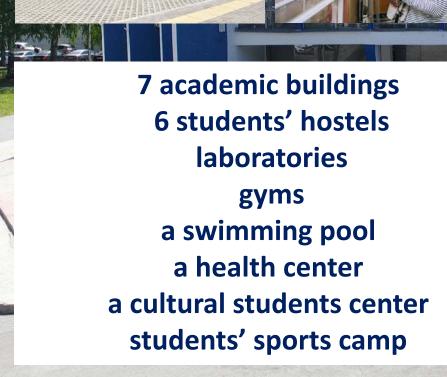

reated weapon that no equals



### Kalashnikov Tech



Territory of the Udmurt Republic covers over 42,000 sq. km and surpasses the area of such western European countries as **Belgium** and **Switzerland**.

The republic is situated in the western part of the Middle Urals, between the **Kama** and the **Vyatka** rivers.

Population of Udmurtia is **1.64 million people**. There are **5 cities** and **25 regions** in the republic. The climate is temperate continental with an average temperature in January **-15...-20 °C** and **+18...+20 °C** in July.





## Izhevsk



Its population is about 650 thousand people.

The distance between Izhevsk and Moscow is 1129 km.











# Educational programs (in Russian)









# Educational programs (in English)









## University campus













# Cooperation with industry



Kalashnikov Tech is a guarantee of quality education and employment, availability of professional training

#### **UNIVERSITY'S INDUSTRIAL PARTNERS:**

- Kalashnikov Group
- JSC "Izhevsk Mechanical Plant"
- JSC "Izhevsk Radio Plant"
- PJSC "Izhstal"
- JSC "Izhevsk Electromechanical Plant "Kupol"
- LLC "LADA Izhevsk Automotive Plant"







# Orientation program





Association of international students

име