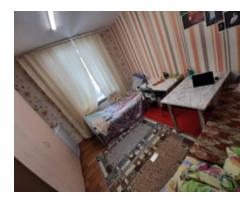

Kitchen has direct gas supply or electric burners which serve the purpose of cooking their favorite Indian dishes anytime.

Each room is furnished with new furniture which includes dining table, study table, bed, wardrobe, shelf for books, curtains and even a refrigerator so that students can feel at home even immediately after arrival.