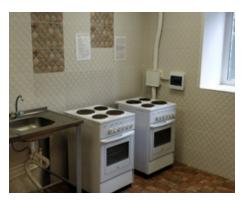

Kitchen has direct gas supply or electric burners which serve the purpose of cooking their favorite Indian dishes anytime.

Each room is furnished with new furniture which includes dining table, study table, bed, wardrobe, shelf for books, curtains and even a refrigerator so that students can feel at home even immediately after arrival.